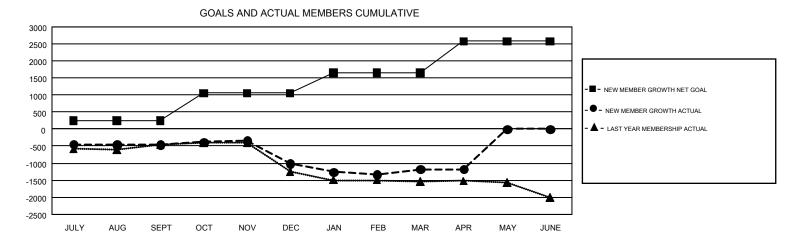

## GMT: HAL GRIFFIN

REPORT DOES NOT INCLUDE CLUBS IN UNDISTRICTED AREAS.

| Clubs                 |               |           |               | Members               |                                                                |                                                              |                                                    |  |
|-----------------------|---------------|-----------|---------------|-----------------------|----------------------------------------------------------------|--------------------------------------------------------------|----------------------------------------------------|--|
| RESULTS FOR 2016-2017 |               |           |               | RESULTS FOR 2016-2017 |                                                                |                                                              |                                                    |  |
| QUARTER               | NEW CLUB GOAL | NEW CLUBS | DROPPED CLUBS | QUARTER               | NEW MEMBER GROWTH<br>NET GOAL (not reinstated<br>or transfers) | NEW MEMBER<br>GROWTH ACTUAL (not<br>reinstated or transfers) | DROPPED<br>MEMBERS ACTUAL<br>(including transfers) |  |
| JULY/AUG/SEPT         | 15            | 5         | 17            | JULY/AUG/SEPT         | 249                                                            | 1,470                                                        | 1,926                                              |  |
| OCT/NOV/DEC           | 19            | 8         | 21            | OCT/NOV/DEC           | 810                                                            | 1,282                                                        | 1,837                                              |  |
| JAN/FEB/MAR           | 17            | 10        | 8             | JAN/FEB/MAR           | 595                                                            | 1,635                                                        | 1,800                                              |  |
| APR/MAY/JUNE          | 21            | 1         | 1             | APR/MAY/JUNE          | 928                                                            | 533                                                          | 534                                                |  |