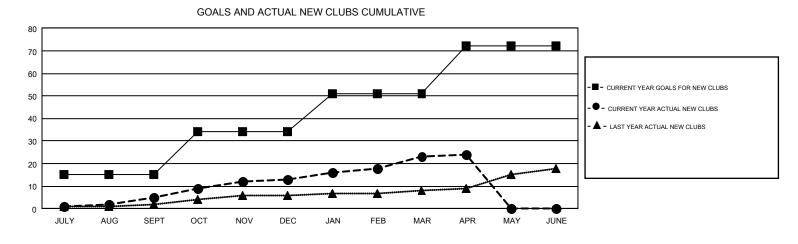

## GMT: HAL GRIFFIN

REPORT DOES NOT INCLUDE CLUBS IN UNDISTRICTED AREAS.

| Clubs                 |               |           |               | Members               |                                                                |                                                              |                                                    |  |
|-----------------------|---------------|-----------|---------------|-----------------------|----------------------------------------------------------------|--------------------------------------------------------------|----------------------------------------------------|--|
| RESULTS FOR 2016-2017 |               |           |               | RESULTS FOR 2016-2017 |                                                                |                                                              |                                                    |  |
| QUARTER               | NEW CLUB GOAL | NEW CLUBS | DROPPED CLUBS | QUARTER               | NEW MEMBER GROWTH<br>NET GOAL (not reinstated<br>or transfers) | NEW MEMBER<br>GROWTH ACTUAL (not<br>reinstated or transfers) | DROPPED<br>MEMBERS ACTUAL<br>(including transfers) |  |
| JULY/AUG/SEPT         | 15            | 5         | 17            | JULY/AUG/SEPT         | 249                                                            | 1,470                                                        | 1,926                                              |  |
| OCT/NOV/DEC           | 19            | 8         | 21            | OCT/NOV/DEC           | 810                                                            | 1,282                                                        | 1,837                                              |  |
| JAN/FEB/MAR           | 17            | 10        | 8             | JAN/FEB/MAR           | 595                                                            | 1,635                                                        | 1,800                                              |  |
| APR/MAY/JUNE          | 21            | 1         | 1             | APR/MAY/JUNE          | 928                                                            | 533                                                          | 534                                                |  |